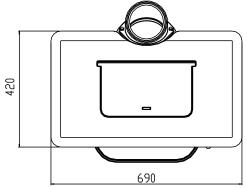

## WIEN

| Dimensions and weight                                 |      |
|-------------------------------------------------------|------|
|                                                       | 709  |
| Height [mm]                                           |      |
| Width [mm]                                            | 690  |
| Depth [mm]                                            | 582  |
| Combustion chamber width [mm]                         | 510  |
| Combustion chamber height [mm]                        | 315  |
| Combustion chamber depth [mm]                         | 250  |
| Baking compartment width [mm]                         | -    |
| Baking compartment height [mm]                        | -    |
| Baking compartment depth [mm]                         | -    |
| Warming drawer, width [mm]                            | -    |
| Warming compartment height [mm]                       | -    |
| Warming drawer, depth [mm]                            | -    |
| Dimensions, a (with Austroflamm elbow piece) [mm]     | 1277 |
| Dimensions, b (with Austroflamm elbow piece) [mm]     | 667  |
| Dimensions, c (with Austroflamm elbow piece) [mm]     | 870  |
| Dimensions, d (with Austroflamm elbow piece) [mm]     | 33   |
| Flue pipe outlet, diameter [mm]                       | 150  |
| Outside air connection diameter [Ø mm]                | 150  |
| Weight, basic appliance [kg]                          | 160  |
| Weight Xtra [kg]                                      | -    |
| Weight, HMS [kg]                                      | -    |
| Total weight inc. steel case (STM) [kg]               | 160  |
| Total weight inc. ceramic case (KGM) [kg]             | -    |
| Total weight inc. soapstone case (SPM) [kg]           | -    |
| dP Radiation front [mm]                               | 1200 |
| dS1 Distance left [mm]                                | 550  |
| dR Distance rear [mm]                                 | 500  |
| dS2 Distance right [mm]                               | 650  |
| dB Distance bottom [mm]                               | 0    |
| Minimum distance from non-flammable materials [mm]    | 50   |
| Output                                                |      |
| Nominal heat efficiency [kW]                          | 6.0  |
| Minimum heat output [kW]                              | 3.0  |
| Maximum heat output [kW]                              | 8.0  |
| Minimum room heating capacity [m³]                    | 65   |
| Maximum room heating capacity [m³]                    | 165  |
| Energy efficiency class                               | A    |
| Data for the chimney sweep                            |      |
| Exhaust gas mass flow [g/s]                           | 6.1  |
| Flue gas temperature [°C]                             | 314  |
| Minimum delivery pressure at nominal heat output [Pa] | 11   |
|                                                       |      |