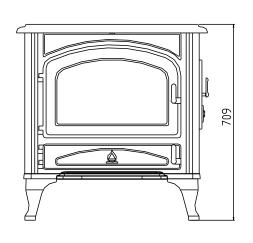

## WIEN

| Dimensions and weight                                 |      |
|-------------------------------------------------------|------|
|                                                       | 709  |
| Height [mm]                                           |      |
| Width [mm]                                            | 690  |
| Depth [mm]                                            | 582  |
| Combustion chamber width [mm]                         | 510  |
| Combustion chamber height [mm]                        | 315  |
| Combustion chamber depth [mm]                         | 250  |
| Baking compartment width [mm]                         | -    |
| Baking compartment height [mm]                        | -    |
| Baking compartment depth [mm]                         | -    |
| Warming drawer, width [mm]                            | -    |
| Warming compartment height [mm]                       | -    |
| Warming drawer, depth [mm]                            | -    |
| Dimensions, a (with Austroflamm elbow piece) [mm]     | 1277 |
| Dimensions, b (with Austroflamm elbow piece) [mm]     | 667  |
| Dimensions, c (with Austroflamm elbow piece) [mm]     | 870  |
| Dimensions, d (with Austroflamm elbow piece) [mm]     | 33   |
| Flue pipe outlet, diameter [mm]                       | 150  |
| Outside air connection diameter [Ø mm]                | 150  |
| Weight, basic appliance [kg]                          | 160  |
| Weight Xtra [kg]                                      | -    |
| Weight, HMS [kg]                                      | -    |
| Total weight inc. steel case (STM) [kg]               | 160  |
| Total weight inc. ceramic case (KGM) [kg]             | -    |
| Total weight inc. soapstone case (SPM) [kg]           | -    |
| dP Radiation front [mm]                               | 1200 |
| dS1 Distance left [mm]                                | 550  |
| dR Distance rear [mm]                                 | 500  |
| dS2 Distance right [mm]                               | 650  |
| dB Distance bottom [mm]                               | 0    |
| Minimum distance from non-flammable materials [mm]    | 50   |
| Output                                                |      |
| Nominal heat efficiency [kW]                          | 6.0  |
| Minimum heat output [kW]                              | 3.0  |
| Maximum heat output [kW]                              | 8.0  |
| Minimum room heating capacity [m³]                    | 65   |
| Maximum room heating capacity [m³]                    | 165  |
| Energy efficiency class                               | A    |
| Data for the chimney sweep                            |      |
| Exhaust gas mass flow [g/s]                           | 6.1  |
| Flue gas temperature [°C]                             | 314  |
| Minimum delivery pressure at nominal heat output [Pa] | 11   |
|                                                       |      |