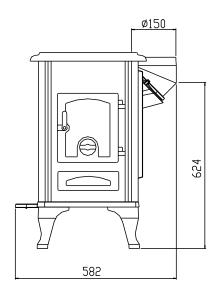

## WIEN

| Dimensions and weight                                 |      |
|-------------------------------------------------------|------|
|                                                       | 709  |
| Height [mm]                                           |      |
| Width [mm]                                            | 690  |
| Depth [mm]                                            | 582  |
| Combustion chamber width [mm]                         | 510  |
| Combustion chamber height [mm]                        | 315  |
| Combustion chamber depth [mm]                         | 250  |
| Baking compartment width [mm]                         | -    |
| Baking compartment height [mm]                        | -    |
| Baking compartment depth [mm]                         | -    |
| Warming drawer, width [mm]                            | -    |
| Warming compartment height [mm]                       | -    |
| Warming drawer, depth [mm]                            | -    |
| Dimensions, a (with Austroflamm elbow piece) [mm]     | 1277 |
| Dimensions, b (with Austroflamm elbow piece) [mm]     | 667  |
| Dimensions, c (with Austroflamm elbow piece) [mm]     | 870  |
| Dimensions, d (with Austroflamm elbow piece) [mm]     | 33   |
| Flue pipe outlet, diameter [mm]                       | 150  |
| Outside air connection diameter [Ø mm]                | 150  |
| Weight, basic appliance [kg]                          | 160  |
| Weight Xtra [kg]                                      | -    |
| Weight, HMS [kg]                                      | -    |
| Total weight inc. steel case (STM) [kg]               | 160  |
| Total weight inc. ceramic case (KGM) [kg]             | -    |
| Total weight inc. soapstone case (SPM) [kg]           | -    |
| dP Radiation front [mm]                               | 1200 |
| dS1 Distance left [mm]                                | 550  |
| dR Distance rear [mm]                                 | 500  |
| dS2 Distance right [mm]                               | 650  |
| dB Distance bottom [mm]                               | 0    |
| Minimum distance from non-flammable materials [mm]    | 50   |
| Output                                                |      |
| Nominal heat efficiency [kW]                          | 6.0  |
| Minimum heat output [kW]                              | 3.0  |
| Maximum heat output [kW]                              | 8.0  |
| Minimum room heating capacity [m³]                    | 65   |
| Maximum room heating capacity [m³]                    | 165  |
| Energy efficiency class                               | A    |
| Data for the chimney sweep                            |      |
| Exhaust gas mass flow [g/s]                           | 6.1  |
| Flue gas temperature [°C]                             | 314  |
| Minimum delivery pressure at nominal heat output [Pa] | 11   |
|                                                       |      |