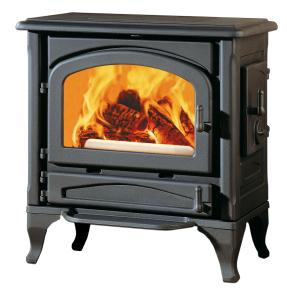

## WIEN

| Dimensions and weight                                 |      |
|-------------------------------------------------------|------|
|                                                       | 709  |
| Height [mm]                                           |      |
| Width [mm]                                            | 690  |
| Depth [mm]                                            | 582  |
| Combustion chamber width [mm]                         | 510  |
| Combustion chamber height [mm]                        | 315  |
| Combustion chamber depth [mm]                         | 250  |
| Baking compartment width [mm]                         | -    |
| Baking compartment height [mm]                        | -    |
| Baking compartment depth [mm]                         | -    |
| Warming drawer, width [mm]                            | -    |
| Warming compartment height [mm]                       | -    |
| Warming drawer, depth [mm]                            | -    |
| Dimensions, a (with Austroflamm elbow piece) [mm]     | 1277 |
| Dimensions, b (with Austroflamm elbow piece) [mm]     | 667  |
| Dimensions, c (with Austroflamm elbow piece) [mm]     | 870  |
| Dimensions, d (with Austroflamm elbow piece) [mm]     | 33   |
| Flue pipe outlet, diameter [mm]                       | 150  |
| Outside air connection diameter [Ø mm]                | 150  |
| Weight, basic appliance [kg]                          | 160  |
| Weight Xtra [kg]                                      | -    |
| Weight, HMS [kg]                                      | -    |
| Total weight inc. steel case (STM) [kg]               | 160  |
| Total weight inc. ceramic case (KGM) [kg]             | -    |
| Total weight inc. soapstone case (SPM) [kg]           | -    |
| dP Radiation front [mm]                               | 1200 |
| dS1 Distance left [mm]                                | 550  |
| dR Distance rear [mm]                                 | 500  |
| dS2 Distance right [mm]                               | 650  |
| dB Distance bottom [mm]                               | 0    |
| Minimum distance from non-flammable materials [mm]    | 50   |
| Output                                                |      |
| Nominal heat efficiency [kW]                          | 6.0  |
| Minimum heat output [kW]                              | 3.0  |
| Maximum heat output [kW]                              | 8.0  |
| Minimum room heating capacity [m³]                    | 65   |
| Maximum room heating capacity [m³]                    | 165  |
| Energy efficiency class                               | A    |
| Data for the chimney sweep                            |      |
| Exhaust gas mass flow [g/s]                           | 6.1  |
| Flue gas temperature [°C]                             | 314  |
| Minimum delivery pressure at nominal heat output [Pa] | 11   |
|                                                       |      |