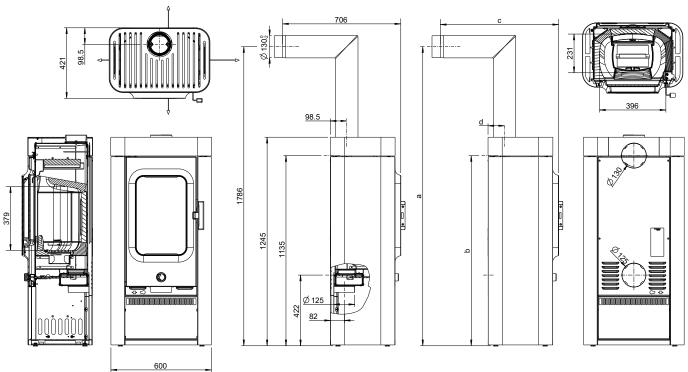

## SINA

| Dimensions and weight                              |      |
|----------------------------------------------------|------|
| Height [mm]                                        | 1245 |
| Width [mm]                                         | 600  |
| Depth [mm]                                         | 421  |
| Combustion chamber width [mm]                      | 396  |
| Combustion chamber height [mm]                     | 379  |
| Combustion chamber depth [mm]                      | 231  |
| Baking compartment width [mm]                      | -    |
| Baking compartment height [mm]                     | -    |
| Baking compartment depth [mm]                      | -    |
| Warming drawer, width [mm]                         | -    |
| Warming compartment height [mm]                    | -    |
| Warming drawer, depth [mm]                         | -    |
| Dimensions, a (with Austroflamm elbow piece) [mm]  | 1786 |
| Dimensions, b (with Austroflamm elbow piece) [mm]  | 1135 |
| Dimensions, c (with Austroflamm elbow piece) [mm]  | 706  |
| Dimensions, d (with Austroflamm elbow piece) [mm]  | 99   |
| Flue pipe outlet, diameter [mm]                    | 130  |
| Outside air connection diameter [Ø mm]             | 125  |
| Weight, basic appliance [kg]                       | 156  |
| Weight Xtra [kg]                                   | -    |
| Weight, HMS [kg]                                   | 67   |
| Total weight inc. steel case (STM) [kg]            | 156  |
| Total weight inc. ceramic case (KGM) [kg]          | -    |
| Total weight inc. soapstone case (SPM) [kg]        | -    |
| dP Radiation front [mm]                            | 1000 |
| dS1 Distance left [mm]                             | 250  |
| dR Distance rear [mm]                              | 150  |
| dS2 Distance right [mm]                            | 250  |
| dB Distance bottom [mm]                            | 0    |
| Minimum distance from non-flammable materials [mm] | 50   |
| Output                                             |      |