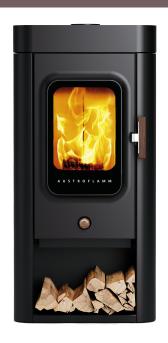

## SINA

| Dimensions and weight                              |      |
|----------------------------------------------------|------|
| Height [mm]                                        | 1245 |
| Width [mm]                                         | 600  |
| Depth [mm]                                         | 421  |
| Combustion chamber width [mm]                      | 396  |
| Combustion chamber height [mm]                     | 379  |
| Combustion chamber depth [mm]                      | 231  |
| Baking compartment width [mm]                      | -    |
| Baking compartment height [mm]                     | -    |
| Baking compartment depth [mm]                      | -    |
| Warming drawer, width [mm]                         | -    |
| Warming compartment height [mm]                    | -    |
| Warming drawer, depth [mm]                         | -    |
| Dimensions, a (with Austroflamm elbow piece) [mm]  | 1786 |
| Dimensions, b (with Austroflamm elbow piece) [mm]  | 1135 |
| Dimensions, c (with Austroflamm elbow piece) [mm]  | 706  |
| Dimensions, d (with Austroflamm elbow piece) [mm]  | 99   |
| Flue pipe outlet, diameter [mm]                    | 130  |
| Outside air connection diameter [Ø mm]             | 125  |
| Weight, basic appliance [kg]                       | 156  |
| Weight Xtra [kg]                                   | -    |
| Weight, HMS [kg]                                   | 67   |
| Total weight inc. steel case (STM) [kg]            | 156  |
| Total weight inc. ceramic case (KGM) [kg]          | -    |
| Total weight inc. soapstone case (SPM) [kg]        | -    |
| dP Radiation front [mm]                            | 1000 |
| dS1 Distance left [mm]                             | 250  |
| dR Distance rear [mm]                              | 150  |
| dS2 Distance right [mm]                            | 250  |
| dB Distance bottom [mm]                            | 0    |
| Minimum distance from non-flammable materials [mm] | 50   |
| Output                                             |      |