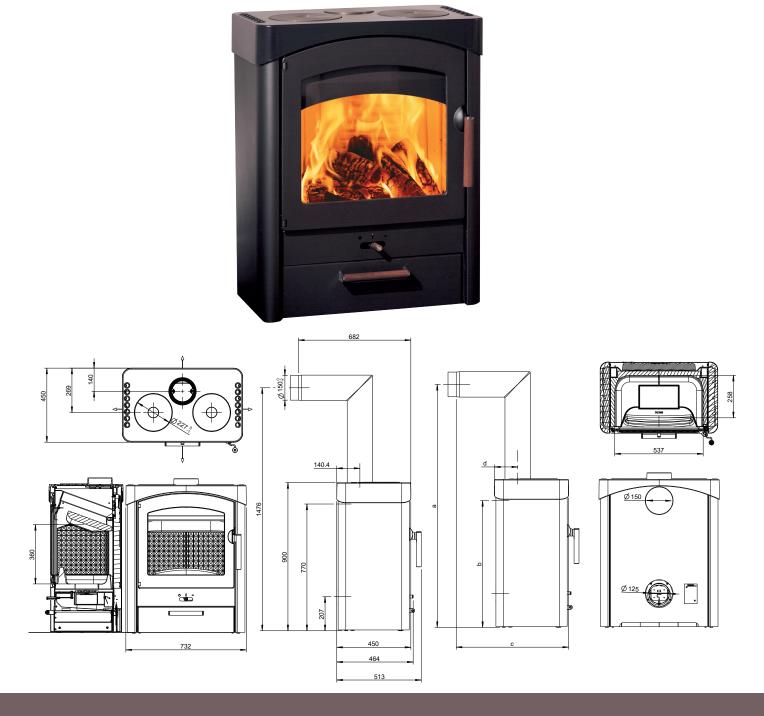

## **PALLAS**





## **PALLAS**



| [  | Dimensions and weight