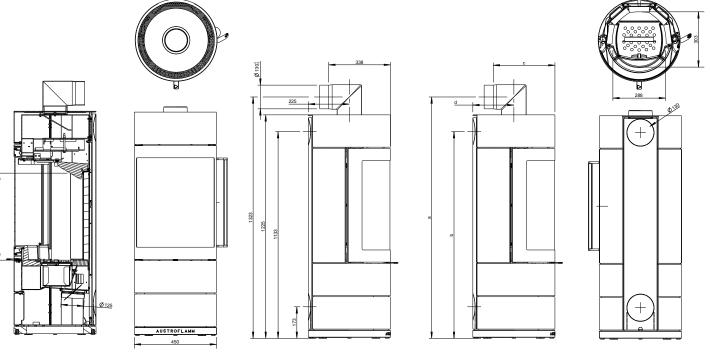

| Dimensions and weight                                          |             |
|----------------------------------------------------------------|-------------|
| Height [mm]                                                    | 1225        |
| Width [mm]                                                     | 450         |
| Depth [mm]                                                     | 450         |
| Combustion chamber width [mm]                                  | 288         |
| Combustion chamber height [mm]                                 | 477         |
| Combustion chamber depth [mm]                                  | 303         |
| Baking compartment width [mm]                                  | -           |
| Baking compartment height [mm]                                 | -           |
| Baking compartment depth [mm]                                  | -           |
| Warming drawer, width [mm]                                     | -           |
| Warming compartment height [mm]                                | -           |
| Warming drawer, depth [mm]                                     | -           |
| Dimensions, a (with Austroflamm elbow piece) [mm]              | 1323        |
| Dimensions, b (with Austroflamm elbow piece) [mm]              | 1133        |
| Dimensions, c (with Austroflamm elbow piece) [mm]              | 338         |
| Dimensions, d (with Austroflamm elbow piece) [mm]              | 225         |
| Flue pipe outlet, diameter [mm]                                | 130         |
| Outside air connection diameter [Ø mm]                         | 125         |
| Weight, basic appliance [kg]                                   | 138         |
| Weight Xtra [kg]                                               | -           |
| Weight, HMS [kg]                                               | 46          |
| Total weight inc. steel case (STM) [kg]                        | 138         |
| Total weight inc. ceramic case (KGM) [kg]                      | -           |
| Total weight inc. soapstone case (SPM) [kg]                    | -           |
| dP Radiation front [mm]                                        | 1000        |
| dS1 Distance left [mm]                                         | 590         |
| dR Distance rear [mm]                                          | 100         |
| dS2 Distance right [mm]                                        | 590         |
| dB Distance bottom [mm]                                        | 0           |
| Minimum distance from non-flammable materials [mm]             | 50          |
| Output                                                         |             |
| Nominal heat efficiency [kW]                                   | 7.0         |
| Minimum heat output [kW]                                       | 3.5         |
| Maximum heat output [kW]                                       | 9.0         |
| Minimum room heating capacity [m³]                             | 82          |
| Maximum room heating capacity [m³]                             | 210         |
| Energy efficiency class                                        | A+          |
| Data for the chimney sweep                                     |             |
| Exhaust gas mass flow [g/s]                                    | 6.1         |
| Flue gas temperature [°C]                                      | 273         |
| Minimum delivery pressure at nominal heat output [Pa]          | 12          |
| at 0.8 times nominal heat output [Pa]                          | 10          |
| Equipment                                                      |             |
| Xtra heat storage technology                                   | -           |
| Heat Memory System                                             | Accessories |
| External air connection / operation independent of ambient air | Yes         |
| Ash removal                                                    | Ash box     |
| ,                                                              | , a box     |