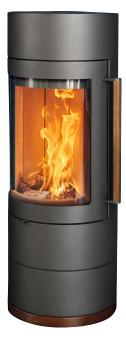

| Dimensions and weight                                          |             |
|----------------------------------------------------------------|-------------|
| Height [mm]                                                    | 1225        |
| Width [mm]                                                     | 450         |
| Depth [mm]                                                     | 450         |
| Combustion chamber width [mm]                                  | 288         |
| Combustion chamber height [mm]                                 | 477         |
| Combustion chamber depth [mm]                                  | 303         |
| Baking compartment width [mm]                                  | -           |
| Baking compartment height [mm]