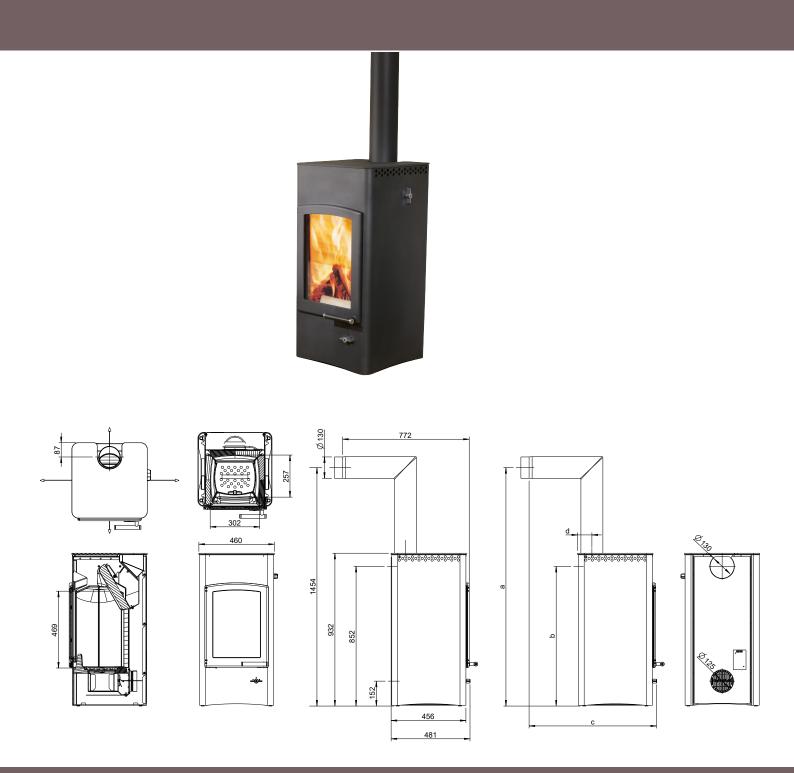

## LUCY COOK

| Dimensions and weight                                 |      |
|-------------------------------------------------------|------|
| Height [mm]                                           | 932  |
| Width [mm]                                            | 460  |
| Depth [mm]                                            | 456  |
| Combustion chamber width [mm]                         | 302  |
| Combustion chamber height [mm]                        | 469  |
| Combustion chamber depth [mm]                         | 257  |
| Baking compartment width [mm]                         | -    |
| Baking compartment height [mm]                        | -    |
| Baking compartment depth [mm]                         | -    |
| Warming drawer, width [mm]                            | -    |
| Warming compartment height [mm]                       | -    |
| Warming drawer, depth [mm]                            | -    |
| Dimensions, a (with Austroflamm elbow piece) [mm]     | 1454 |
| Dimensions, b (with Austroflamm elbow piece) [mm]     | 852  |
| Dimensions, c (with Austroflamm elbow piece) [mm]     | 772  |
| Dimensions, d (with Austroflamm elbow piece) [mm]     | 87   |
| Flue pipe outlet, diameter [mm]                       | 130  |
| Outside air connection diameter [Ø mm]                | 125  |
| Weight, basic appliance [kg]                          | 122  |
| Weight Xtra [kg]                                      | -    |
| Weight, HMS [kg]                                      | -    |
| Total weight inc. steel case (STM) [kg]               | 122  |
| Total weight inc. ceramic case (KGM) [kg]             | -    |
| Total weight inc. soapstone case (SPM) [kg]           | -    |
| dP Radiation front [mm]                               | 800  |
| dS1 Distance left [mm]                                | 100  |
| dR Distance rear [mm]                                 | 100  |
| dS2 Distance right [mm]                               | 100  |
| dB Distance bottom [mm]                               | 0    |
| Minimum distance from non-flammable materials [mm]    | 50   |
| Output                                                |      |
| Nominal heat efficiency [kW]                          | 6.0  |
| Minimum heat output [kW]                              | 3.5  |
| Maximum heat output [kW]                              | 8.0  |
| Minimum room heating capacity [m³]                    | 65   |
| Maximum room heating capacity [m³]                    | 165  |
| Energy efficiency class                               | A+   |
| Data for the chimney sweep                            |      |
| Exhaust gas mass flow [g/s]                           | 4.9  |
| Flue gas temperature [°C]                             | 290  |
| Minimum delivery pressure at nominal heat output [Pa] | 12   |
| at 0.8 times nominal heat output [Pa]                 | 10   |