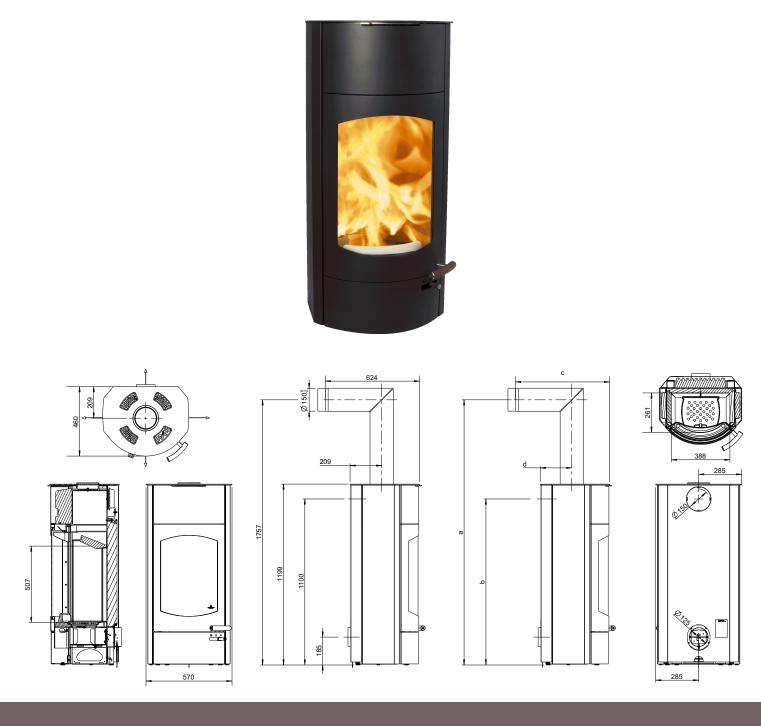

## KOKO XTRA 2.0

| Height [mm]                                                            | 1199              |
|------------------------------------------------------------------------|-------------------|
| Width [mm]                                                             | 570               |
| Depth [mm]                                                             | 460               |
| Combustion chamber width [mm]                                          | 388               |
| Combustion chamber height [mm]                                         | 507               |
| Combustion chamber depth [mm]                                          | 261               |
| Baking compartment width [mm]                                          | -                 |
| Baking compartment height [mm]                                         | _                 |
| Baking compartment depth [mm]                                          | -                 |
| Warming drawer, width [mm]                                             | _                 |
| Warming compartment height [mm]                                        | _                 |
| Warming drawer, depth [mm]                                             | _                 |
| Dimensions, a (with Austroflamm elbow piece) [mm]                      | 1757              |
| Dimensions, b (with Austroflamm elbow piece) [mm]                      | 1100              |
| Dimensions, c (with Austroflamm elbow piece) [mm]                      | 624               |
| Dimensions, d (with Austroflamm elbow piece) [mm]                      | 209               |
| · · · · · · · · · · · · · · · · · · ·                                  |                   |
| Flue pipe outlet, diameter [mm] Outside air connection diameter [Ø mm] | 150<br>125        |
|                                                                        | 76                |
| Weight, basic appliance [kg]                                           |                   |
| Weight Xtra [kg]                                                       | 116               |
| Weight, HMS [kg]                                                       | 202               |
| Total weight inc. steel case (STM) [kg]                                | 202               |
| Total weight inc. ceramic case (KGM) [kg]                              | -                 |
| Total weight inc. soapstone case (SPM) [kg]                            | -                 |
| dR Distance rear [mm]                                                  | 180               |
| dS1 Distance left [mm]                                                 | 540               |
| dS2 Distance right [mm]                                                | 540               |
| dP Radiation front [mm]                                                | 1200              |
| dF Radiation to the floor [mm]                                         | under examination |
| dB Distance bottom [mm]                                                | 0                 |
| dL 1 Radiation left [mm]                                               | under examination |
| dL 2 Radiation right [mm]                                              | under examination |
| Minimum distance from non-flammable materials [mm]                     | 50                |
|                                                                        |                   |
| Nominal heat efficiency [kW]                                           | 6.0               |
| Minimum heat output [kW]                                               | 3.5               |
| Maximum heat output [kW]                                               | 8.0               |
| Minimum room heating capacity [m³]                                     | 65                |
| Maximum room heating capacity [m³]                                     | 165               |
| Energy efficiency class                                                | A                 |
|                                                                        |                   |
| Xtra heat storage technology                                           | standard          |
| Heat Memory System                                                     | -                 |
| External air connection / operation independent of ambient air         | Yes               |
| Ash removal                                                            | Ash box           |
|                                                                        |                   |
| Exhaust gas mass flow [g/s]                                            | 4.43              |
| Flue gas temperature [°C]                                              | 331               |
| Minimum delivery pressure at nominal heat output [Pa]                  | 12                |
| at 0.8 times nominal heat output [Pa]                                  | 10                |
|                                                                        | -                 |