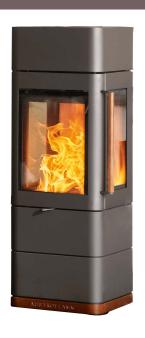

| Dimensions and weight                              |      |
|----------------------------------------------------|------|
| Height [mm]                                        | 1143 |
| Width [mm]                                         | 400  |
| Depth [mm]                                         | 400  |
| Combustion chamber width [mm]                      | 292  |
| Combustion chamber height [mm]                     | 439  |
| Combustion chamber depth [mm]                      | 225  |
| Baking compartment width [mm]                      | -    |
| Baking compartment height [mm]                     | -    |
| Baking compartment depth [mm]                      | -    |
| Warming drawer, width [mm]                         | -    |
| Warming compartment height [mm]                    | -    |
| Warming drawer, depth [mm]                         | -    |
| Dimensions, a (with Austroflamm elbow piece) [mm]  | 1240 |
| Dimensions, b (with Austroflamm elbow piece) [mm]  | 1055 |
| Dimensions, c (with Austroflamm elbow piece) [mm]  | 313  |
| Dimensions, d (with Austroflamm elbow piece) [mm]  | 200  |
| Flue pipe outlet, diameter [mm]                    | 130  |
| Outside air connection diameter [Ø mm]             | 125  |
| Weight, basic appliance [kg]                       | 124  |
| Weight Xtra [kg]                                   | -    |
| Weight, HMS [kg]                                   | 43   |
| Total weight inc. steel case (STM) [kg]            | 124  |
| Total weight inc. ceramic case (KGM) [kg]          | -    |
| Total weight inc. soapstone case (SPM) [kg]        | -    |
| dP Radiation front [mm]                            | 1000 |
| dS1 Distance left [mm]                             | 750  |
| dR Distance rear [mm]                              | 200  |
| dS2 Distance right [mm]                            | 750  |
| dB Distance bottom [mm]                            | 0    |
| Minimum distance from non-flammable materials [mm] | 50   |
| Output                                             |      |
| N II                                               | F 0  |

| Output                             |     |
|------------------------------------|-----|
| Nominal heat efficiency [kW]       | 5.0 |
| Minimum heat output [kW]           | 2.5 |
| Maximum heat output [kW]           | 7.0 |
| Minimum room heating capacity [m³] | 48  |
| Maximum room heating capacity [m³] | 124 |
| Energy efficiency class            | A+  |

| Equipment                                                      |             |
|----------------------------------------------------------------|-------------|
| Xtra heat storage technology                                   | -           |
| Heat Memory System                                             | Accessories |
| External air connection / operation independent of ambient air | Yes         |
| Ash removal                                                    | Ash box     |