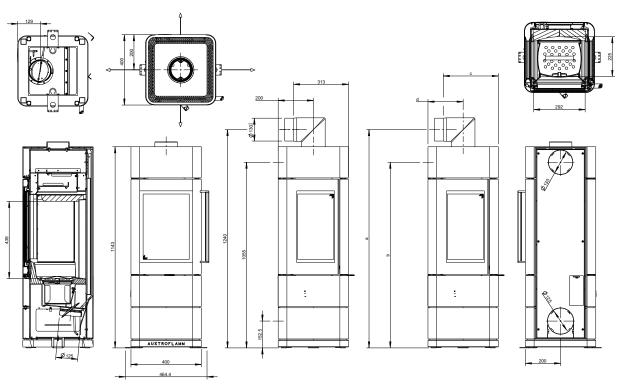

| Dimensions and weight                              |      |
|----------------------------------------------------|------|
| Height [mm]                                        | 1143 |
| Width [mm]                                         | 400  |
| Depth [mm]                                         | 400  |
| Combustion chamber width [mm]                      | 292  |
| Combustion chamber height [mm]                     | 439  |
| Combustion chamber depth [mm]                      | 225  |
| Baking compartment width [mm]                      | -    |
| Baking compartment height [mm]                     | -    |
| Baking compartment depth [mm]                      | -    |
| Warming drawer, width [mm]                         | -    |
| Warming compartment height [mm]                    | -    |
| Warming drawer, depth [mm]                         | -    |
| Dimensions, a (with Austroflamm elbow piece) [mm]  | 1240 |
| Dimensions, b (with Austroflamm elbow piece) [mm]  | 1055 |
| Dimensions, c (with Austroflamm elbow piece) [mm]  | 313  |
| Dimensions, d (with Austroflamm elbow piece) [mm]  | 200  |
| Flue pipe outlet, diameter [mm]                    | 130  |
| Outside air connection diameter [Ø mm]             | 125  |
| Weight, basic appliance [kg]                       | 124  |
| Weight Xtra [kg]                                   | -    |
| Weight, HMS [kg]                                   | 43   |
| Total weight inc. steel case (STM) [kg]            | 124  |
| Total weight inc. ceramic case (KGM) [kg]          | -    |
| Total weight inc. soapstone case (SPM) [kg]        | -    |
| dP Radiation front [mm]                            | 1000 |
| dS1 Distance left [mm]                             | 750  |
| dR Distance rear [mm]                              | 200  |
| dS2 Distance right [mm]                            | 750  |
| dB Distance bottom [mm]                            | 0    |
| Minimum distance from non-flammable materials [mm] | 50   |
| Output                                             |      |
| N II                                               | F 0  |