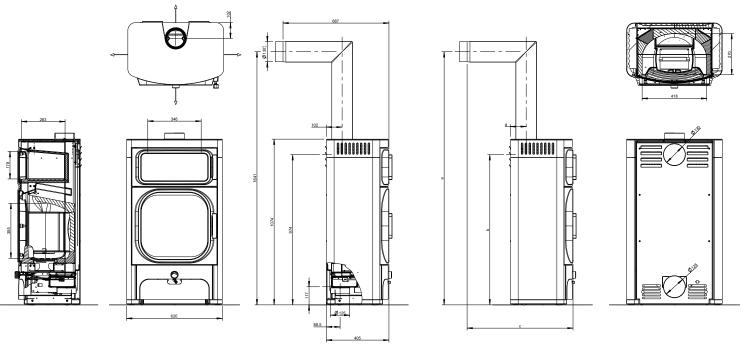

## **HEIDI BACK 2.0**







## **HEIDI BACK 2.0**



| Dimensions and weight