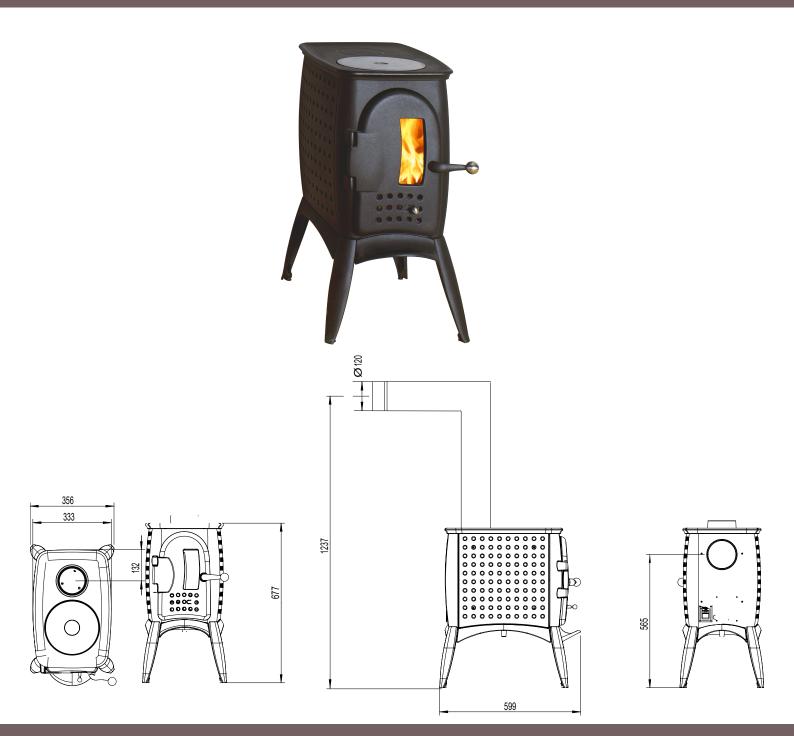

www.austroflamm.com

| Dimensions and weight                              |      |
|----------------------------------------------------|------|
| Height [mm]                                        | 677  |
| Width [mm]                                         | 400  |
| Depth [mm]                                         | 595  |
| Combustion chamber width [mm]                      | 220  |
| Combustion chamber height [mm]                     | 300  |
| Combustion chamber depth [mm]                      | 400  |
| Baking compartment width [mm]                      | -    |
| Baking compartment height [mm]                     | -    |
| Baking compartment depth [mm]                      | -    |
| Warming drawer, width [mm]                         | -    |
| Warming compartment height [mm]                    | -    |
| Warming drawer, depth [mm]                         | -    |
| Dimensions, a (with Austroflamm elbow piece) [mm]  | 1237 |
| Dimensions, b (with Austroflamm elbow piece) [mm]  | 565  |
| Dimensions, c (with Austroflamm elbow piece) [mm]  | 822  |
| Dimensions, d (with Austroflamm elbow piece) [mm]  | 154  |
| Flue pipe outlet, diameter [mm]                    | 120  |
| Outside air connection diameter [Ø mm]             | -    |
| Weight, basic appliance [kg]                       | 85   |
| Weight Xtra [kg]                                   | -    |
| Weight, HMS [kg]                                   | -    |
| Total weight inc. steel case (STM) [kg]            | 85   |
| Total weight inc. ceramic case (KGM) [kg]          | -    |
| Total weight inc. soapstone case (SPM) [kg]        | -    |
| dP Radiation front [mm]                            | 800  |
| dS1 Distance left [mm]                             | 700  |
| dR Distance rear [mm]                              | 400  |
| dS2 Distance right [mm]                            | 700  |
| dB Distance bottom [mm]                            | 0    |
| Minimum distance from non-flammable materials [mm] | 50   |
| Output                                             |      |
| Nominal heat efficiency [kW]                       | 6.0  |
| Minimum heat output [kW]                           | 3.0  |
| Maximum heat output [kW]                           | 8.0  |
| Minimum room heating capacity [m³]                 | 65   |
| Maximum room heating capacity [m³]                 | 165  |
| Energy efficiency class                            | А    |