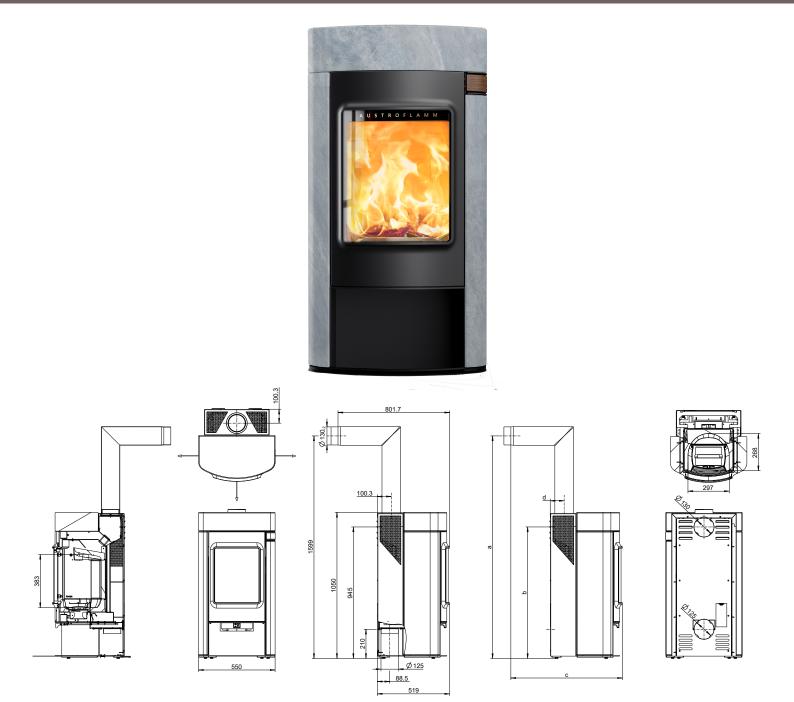

## ELISE

| Dimensions and weight                              |       |
|----------------------------------------------------|-------|
| Height [mm]                                        | 1050  |
| Width [mm]                                         | 550   |
| Depth [mm]                                         | 519   |
| Combustion chamber width [mm]                      | 297   |
| Combustion chamber height [mm]                     | 383   |
| Combustion chamber depth [mm]                      | 268   |
| Baking compartment width [mm]                      | -     |
| Baking compartment height [mm]                     | -     |
| Baking compartment depth [mm]                      | -     |
| Warming drawer, width [mm]                         | -     |
| Warming compartment height [mm]                    | -     |
| Warming drawer, depth [mm]                         | -     |
| Dimensions, a (with Austroflamm elbow piece) [mm]  | 1599  |
| Dimensions, b (with Austroflamm elbow piece) [mm]  | 945   |
| Dimensions, c (with Austroflamm elbow piece) [mm]  | 801.7 |
| Dimensions, d (with Austroflamm elbow piece) [mm]  | 100.3 |
| Flue pipe outlet, diameter [mm]                    | 130   |
| Outside air connection diameter [Ø mm]             | 125   |
| Weight, basic appliance [kg]                       | 255   |
| Weight Xtra [kg]                                   | -     |
| Weight, HMS [kg]                                   | -     |
| Total weight inc. steel case (STM) [kg]            | -     |
| Total weight inc. ceramic case (KGM) [kg]          | -     |
| Total weight inc. soapstone case (SPM) [kg]        | -     |
| dP Radiation front [mm]                            | 1300  |
| dS1 Distance left [mm]                             | 250   |
| dR Distance rear [mm]                              | 250   |
| dS2 Distance right [mm]                            | 250   |
| dB Distance bottom [mm]                            | 0     |
| Minimum distance from non-flammable materials [mm] | 50    |
| Output                                             |       |
| Nominal heat efficiency [kW]                       | 7.0   |
| Minimum heat output [kW]                           | -     |
| Maximum heat output [kW]                           | 7.0   |
|                                                    |       |

| Minimum room heating capacity [m³]                             | 82      |
|----------------------------------------------------------------|---------|
| Maximum room heating capacity [m³]                             | 210     |
| Energy efficiency class                                        | A+      |
| Equipment                                                      |         |
| Xtra heat storage technology                                   | -       |
| Heat Memory System                                             | -       |
| External air connection / operation independent of ambient air | -       |
| Ash removal                                                    | Ash box |
| Data for the chimney sweep                                     |         |
| Exhaust gas mass flow [g/s]                                    | 5.0     |
| Flue gas temperature [°C]                                      | 299     |