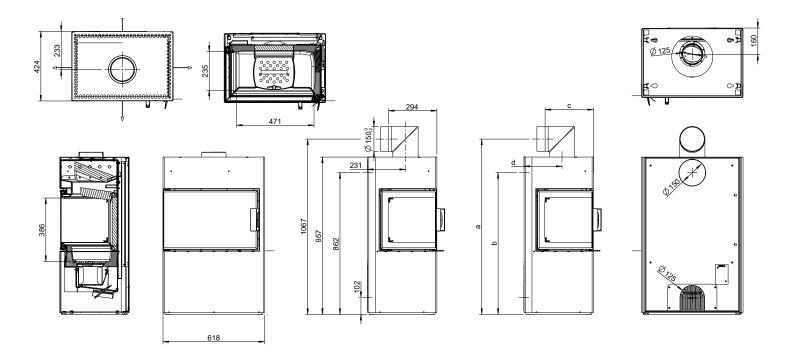

## DEXTER 2.0 LEFT

| Dimensions and weight                              |      |
|----------------------------------------------------|------|
| Height [mm]                                        | 957  |
| Width [mm]                                         | 618  |
| Depth [mm]                                         | 424  |
| Combustion chamber width [mm]                      | 471  |
| Combustion chamber height [mm]                     | 386  |
| Combustion chamber depth [mm]                      | 235  |
| Baking compartment width [mm]                      | -    |
| Baking compartment height [mm]                     | -    |
| Baking compartment depth [mm]                      | -    |
| Warming drawer, width [mm]                         | -    |
| Warming compartment height [mm]                    | -    |
| Warming drawer, depth [mm]                         | -    |
| Dimensions, a (with Austroflamm elbow piece) [mm]  | 1067 |
| Dimensions, b (with Austroflamm elbow piece) [mm]  | 862  |
| Dimensions, c (with Austroflamm elbow piece) [mm]  | 294  |
| Dimensions, d (with Austroflamm elbow piece) [mm]  | 231  |
| Flue pipe outlet, diameter [mm]                    | 150  |
| Outside air connection diameter [Ø mm]             | 125  |
| Weight, basic appliance [kg]                       | 162  |
| Weight Xtra [kg]                                   | -    |
| Weight, HMS [kg]                                   | 51   |
| Total weight inc. steel case (STM) [kg]            | 162  |
| Total weight inc. ceramic case (KGM) [kg]          | -    |
| Total weight inc. soapstone case (SPM) [kg]        | -    |
| dP Radiation front [mm]                            | 1200 |
| dS1 Distance left [mm]                             | 800  |
| dR Distance rear [mm]                              | 100  |
| dS2 Distance right [mm]                            | 300  |
| dB Distance bottom [mm]                            | 0    |
| Minimum distance from non-flammable materials [mm] | 50   |
| Output                                             |      |
| Nominal heat efficiency [kW]                       | 6.0  |
| Minimum heat output [kW]                           | 6.0  |
| Maximum heat output [kW]                           | 6.0  |
| Minimum room heating capacity [m³]                 | 65   |
| Maximum room heating capacity [m³]                 | 165  |
| Energy efficiency class                            | A    |
| Data for the chimney sweep                         |      |
| Exhaust gas mass flow [g/s]                        | 6.0  |
| Flue gas temperature [°C]                          | 326  |
|                                                    |      |