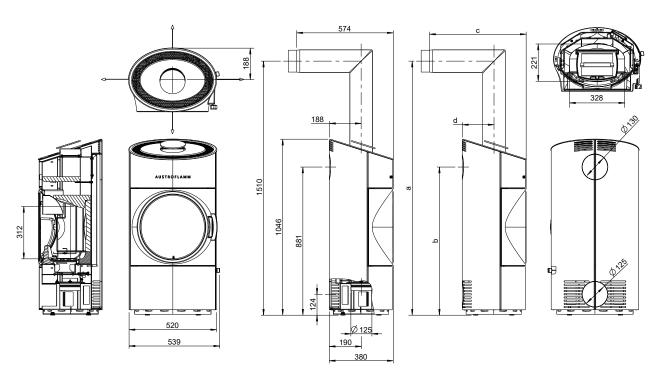

## **CLOU COMPACT**

| Dimensions and weight                                          |             |
|----------------------------------------------------------------|-------------|
| Height [mm]                                                    | 1046        |
| Width [mm]                                                     | 520         |
| Depth [mm]                                                     | 380         |
| Combustion chamber width [mm]                                  | 328         |
| Combustion chamber height [mm]                                 | 312         |
| Combustion chamber depth [mm]                                  | 221         |
| Baking compartment width [mm]                                  | -           |
| Baking compartment height [mm]                                 | -           |
|                                                                | -           |
|                                                                | -           |
| Warming compartment height [mm]                                | -           |
| Warming drawer, depth [mm]                                     | -           |
| Dimensions, a (with Austroflamm elbow piece) [mm]              | 1510        |
| Dimensions, b (with Austroflamm elbow piece) [mm]              | 881         |
| Dimensions, c (with Austroflamm elbow piece) [mm]              | 574         |
| Dimensions, d (with Austroflamm elbow piece) [mm]              | 188         |
| Flue pipe outlet, diameter [mm]                                | 130         |
| ·                                                              | 125         |
|                                                                | 117         |
|                                                                | -           |
| Weight, HMS [kg]                                               | 33          |
| Total weight inc. steel case (STM) [kg]                        | 117         |
|                                                                | -           |
| Total weight inc. soapstone case (SPM) [kg]                    | -           |
| dR Distance rear [mm]                                          | 150         |
| dS1 Distance left [mm]                                         | 250         |
| dS2 Distance right [mm]                                        | 250         |
| dP Radiation front [mm]                                        | 1000        |
| dF Radiation to the floor [mm]                                 | -           |
| dB Distance bottom [mm]                                        | 0           |
| dL 1 Radiation left [mm]                                       | -           |
| dL 2 Radiation right [mm]                                      | -           |
| dC Distance above [mm]                                         | 750         |
| Minimum distance from non-flammable materials [mm]             | 50          |
|                                                                |             |
| Output                                                         |             |
| Nominal heat efficiency [kW]                                   | 6.0         |
| Minimum heat output [kW]                                       | 3.5         |
| Maximum heat output [kW]                                       | 8.0         |
| Minimum room heating capacity [m³]                             | 65          |
| 3 1 7                                                          | 165         |
| Energy efficiency class                                        | Α           |
| Data for the chimney sweep                                     |             |
| Exhaust gas mass flow [g/s]                                    | 5.43        |
| Flue gas temperature [°C]                                      | 322         |
| Minimum delivery pressure at nominal heat output [Pa]          | 13          |
| at 0.8 times nominal heat output [Pa]                          | 10          |
| Equipment                                                      |             |
| Xtra heat storage technology                                   | -           |
| Heat Memory System                                             | Accessories |
| External air connection / operation independent of ambient air | Yes         |
|                                                                |             |