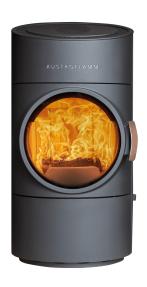

## **CLOU COMPACT**







## **CLOU COMPACT**



| Dimensions and weight                                          |             |
|----------------------------------------------------------------|-------------|
| Height [mm]                                                    | 1046        |
| Width [mm]                                                     | 520         |
| Depth [mm]                                                     | 380         |
| Combustion chamber width [mm]                                  | 328         |
| Combustion chamber height [mm]                                 | 312         |
| Combustion chamber depth [mm]                                  | 221         |
| Baking compartment width [mm]                                  | -           |
| Baking compartment height [mm]